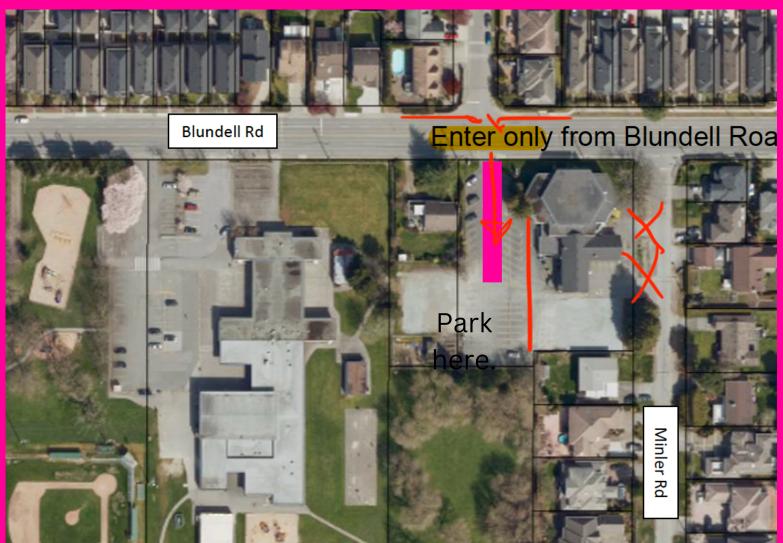

# RICHMOND BAPTIST PARKING LOT

Richmond Baptist Church--the church next door to us allows us to use their parking lot for drop off and pick up of students. This privilege ensures that our Blundell lot has many fewer vehicles in it and makes it much safer for our community.

As of February 1st, a pre-school will be run of of Richmond Baptist and they will continue to share their parking lot with Blundell Elelmentary.

To ensure safety of our students and the pre-school families, please only enter the church parking lot from Blundell Road. DO NOT USE MINLER ROAD. Do not park in any spots separated by cones and pylons. Please see the photo below.

We appreciate our community being respectful of this request. BLUNDELL ELEMENTARY