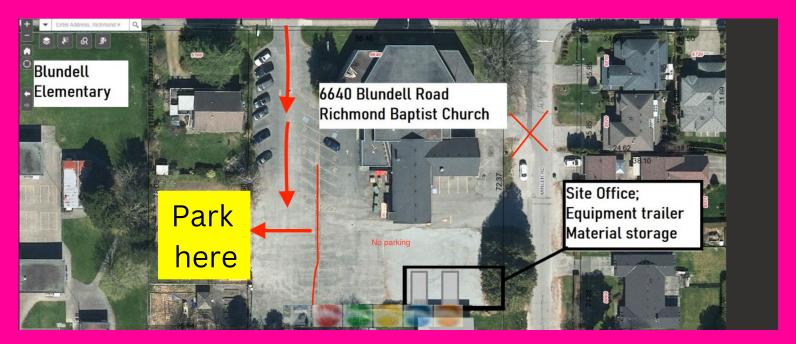

## RICHMOND BAPTIST PARKING LOT

### UPDATE

The City of Richmond will be completing water main replacements along Minler Ave. They have a site office set up in the souteast corner of the parking lot. It is of utmost importance that our families using the Richmond Baptist Church parking lot do so with extra caution and thought. Blundell families are GUESTS in this lot. Please enter only from Blundell Road and park in the lot closest to Blundell. See the map below.