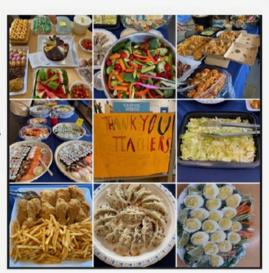

#### STAFF APPRECIATION

Thank you to all the families who contributed to the Staff & Teacher Appreciation Lunch this past week.

Some of the delicious items included: sushi, fried chicken, noodles, deviled eggs, addictive cabbage salad, fried rice, dumplings, veggies, Hunan-style spicy shrimp, chicken wings, and an amazing desserts including cakes, donuts, pastries, and homemade vanilla ice cream.